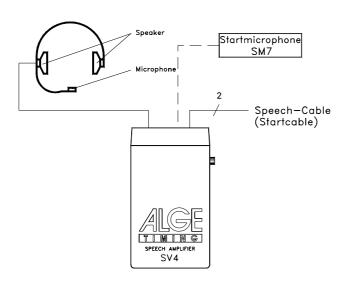

# ALGE Speech System

It consists of a Speech-Amplifier with Headset, as well as a second system on the other side of the cable.

Connect the Headset Q34 on socket (1) of the Speech Amplifier. Connect on the banana socket (2) the two-wire communication cable, which can also be the impulse cable.

The **Headset Q34** consists of two earphones (built in the ear piece) and a microphone (built in the mouth piece). The cable length is can be 2 or 5 Meter (a extension is not allowed).

### There are three different models of the Speech-Amplifier:

- 1..... DIN-socket to connect the Headset Q34
- 2..... Banana socket for a communication 2 wire cable (it can be combined with the impulse line)
- 3..... Volume level to adjust the volume of the earphones built in the Headset Q34
- 4 ..... Speech Switch (to turn the microphone of the Headset Q34 on or off), and Speech Button (when you press the button you can speak)
- 6..... DIN-socket to connect the Startmicrophone
- 6..... Clips (to fasten the speech amplifier on the belt)