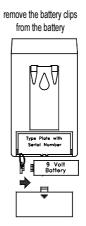

Changing the Battery:

put the battery into the

battery compartment

V٨

press the new battery on the battery clips

Ø₽

9 Volt Battery

> ₽ • •