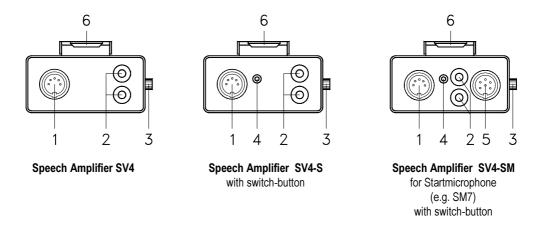

### There are three different models of the Speech-Amplifier:

- 1..... DIN-socket to connect the Headset Q34
- 2..... Banana socket for a communication 2 wire cable (it can be combined with the impulse line)
- 3..... Volume level to adjust the volume of the earphones built in the Headset Q34
- 4 ..... Speech Switch (to turn the microphone of the Headset Q34 on or off), and Speech Button (when you press the button you can speak)
- 6..... DIN-socket to connect the Startmicrophone
- 6..... Clips (to fasten the speech amplifier on the belt)

## Turning on:

The Speech Amplifier switches automatically on, when you plug the Headset Q34. If you use the Speech Amplifier SV4-SM you should also unplug the Startmicrophone SM7, because it is also supplied from the SV4-SM.