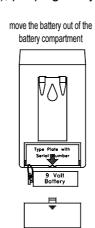

Changing the Battery:

put the battery into the

battery compartment

V٨

press the new battery on the battery clips

Ø₽

9 Volt Battery

> ₽ • •