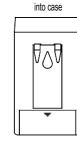

Changing the Battery:

put the battery into the

battery compartment

V٨

press the new battery on the battery clips

Ø₽

9 Volt Battery

> ₽ • •