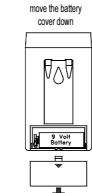

Changing the Battery:

put the battery into the

battery compartment

V٨

press the new battery on the battery clips

Ø₽

9 Volt Battery

> ₽ • •

battery cover must click

Dimensions:about 120 x 73 x 40 mm (length x with x height)Weight:about 100 g (without battery)