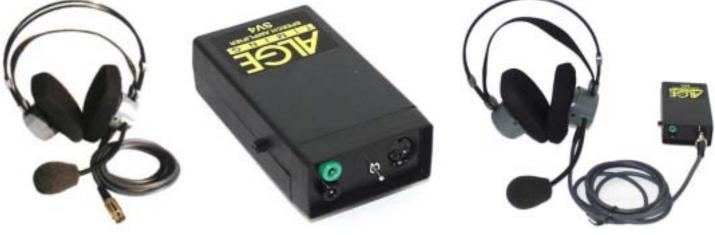

Headset Q34

Speech Amplifier SV4/SM

AlGE-TIMING GmbH Rotkreuzstrasse 39 A-6890 Lustenau - AUSTRIA Tel: +43-5577-85966 Fax: +43-5577-85969 office@alge-timing.com www.alge-timing.com Headset Q4 with Speech Amplifier SV4/SM