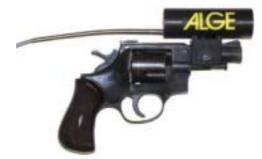

## Startmicrophone SM8 Speech Amplifier SV4-SM Headset Q34

The Startmicrophone SM8 is used for all sports that are started with a start gun (e.g. athletic, triathlon, cycling, swimming, speed skating, short track, cross country).

The start shoot of the gun triggers an electric impulse in the Startmicrophone. This electric impulse triggers the timing device. The Startmicrophone you can screw on the start gun.

If you connect the Startmicrophone with the Speech Amplifier SV4/SM, than a speech communication is possible with the headsets Q34. For this speech communication you use the same two-wire cable as for the start impulse.