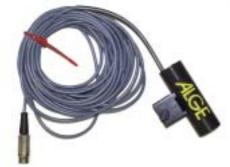

## Startmicrophone SM8 Speech Amplifier SV4-SM Headset Q34

The Startmicrophone SM8 is used for all sports that are started with a start gun (e.g. athletic, triathlon, cycling, swimming, speed skating, short track, cross country).

The start shoot of the gun triggers an electric impulse in the Startmicrophone. This electric impulse triggers the timing device. The Startmicrophone you can screw on the start gun.

If you connect the Startmicrophone with the Speech Amplifier SV4/SM, than a speech communication is possible with the headsets Q34. For this speech communication you use the same two-wire cable as for the start impulse.