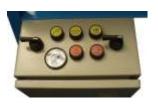

## **Track Cycling Startmachine ST-BMS1**

ALGE-TIMING

Variable adjustable pneumatic start machine (with compressor) which meets even the highest requirments for all levesl of track cycling.

- ? start output (banana sockets)
- ? start input (banana sockets)
- ? connction for compressor
- ? meter for compressed air
- ? push button for back wheel brake closing
- ? push button for back wheel brake opening
- ? push button for saddle holder closing
- ? push button for saddle holder opening
- ? push button for back wheel stand
- ? 2 x operation switch
- ? brake for back wheel
- ? brake for saddle
- ? back wheel stand
- ? internal 12V rechargeable battery
- ? adjustable level for track steepness

ALGE-TIMING GmbH & Co Rotkreuzstrasse 39 A-6890 Lustenau Tel: +43-5577-85966 Fax: +43-5577-85966-4 office@alge-timing.com www.alge-timing.com

**Operating Elements** 

Saddle Holder

Compressor

Cycle is locked at saddle and at the back wheel as well as a stand stabilzer at the back wheel