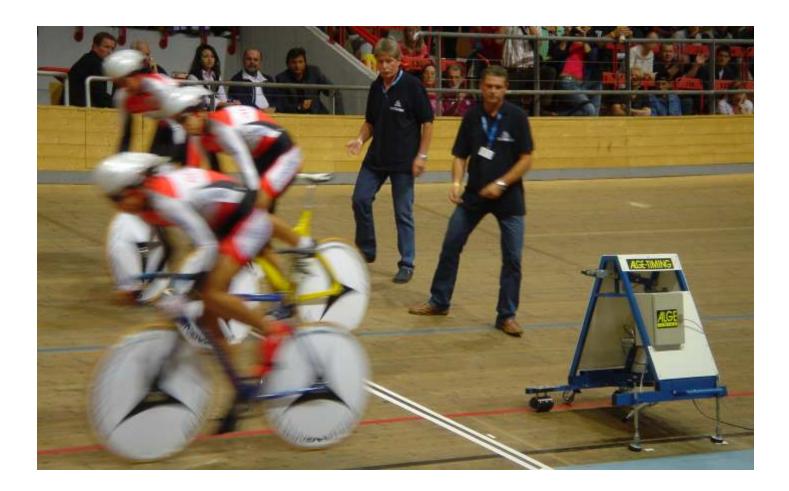

## **Track Cycling Startmachine ST-BMS1**

ALGE-TIMING

Variable adjustable pneumatic start machine (with compressor) which meets even the highest requirments for all levesl of track cycling.

- ? start output (banana sockets)
- ? start input (banana sockets)
- ? connction for compressor
- ? meter for compressed air
- ? push button for back wheel brake closing
- ? push button for back wheel brake opening
- ? push button for saddle holder closing
- ? push button for saddle holder opening
- ? push button for back wheel stand
- ? 2 x operation switch
- ? brake for back wheel
- ? brake for saddle
- ? back wheel stand
- ? internal 12V rechargeable battery
- ? adjustable level for track steepness