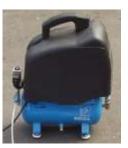

## **Track Cycling Startmachine ST-BMS1**

ALGE-TIMING

Variable adjustable pneumatic start machine (with compressor) which meets even the highest requirments for all levesl of track cycling.

- ? start output (banana sockets)
- ? start input (banana sockets)
- ? connction for compressor
- ? meter for compressed air
- ? push button for back wheel brake closing
- ? push button for back wheel brake opening
- ? push button for saddle holder closing
- ? push button for saddle holder opening
- ? push button for back wheel stand
- ? 2 x operation switch
- ? brake for back wheel
- ? brake for saddle
- ? back wheel stand
- ? internal 12V rechargeable battery
- ? adjustable level for track steepness

ALGE-TIMING GmbH & Co Rotkreuzstrasse 39 A-6890 Lustenau Tel: +43-5577-85966 Fax: +43-5577-85966-4 office@alge-timing.com www.alge-timing.com

**Operating Elements** 

Saddle Holder

Compressor

Cycle is locked at saddle and at the back wheel as well as a stand stabilzer at the back wheel