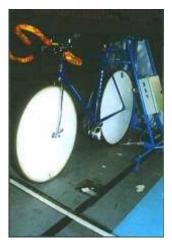

## **Track Cycling Startmachine ST-BMS1**

ALGE-TIMING

Variable adjustable pneumatic start machine (with compressor) which meets even the highest requirments for all levesl of track cycling.

- ? start output (banana sockets)
- ? start input (banana sockets)
- ? connction for compressor
- ? meter for compressed air
- ? push button for back wheel brake closing
- ? push button for back wheel brake opening
- ? push button for saddle holder closing
- ? push button for saddle holder opening
- ? push button for back wheel stand
- ? 2 x operation switch
- ? brake for back wheel
- ? brake for saddle
- ? back wheel stand
- ? internal 12V rechargeable battery
- ? adjustable level for track steepness

ALGE-TIMING GmbH & Co Rotkreuzstrasse 39 A-6890 Lustenau Tel: +43-5577-85966 Fax: +43-5577-85966-4 office@alge-timing.com www.alge-timing.com

**Operating Elements** 

Saddle Holder

Compressor

Cycle is locked at saddle and at the back wheel as well as a stand stabilzer at the back wheel