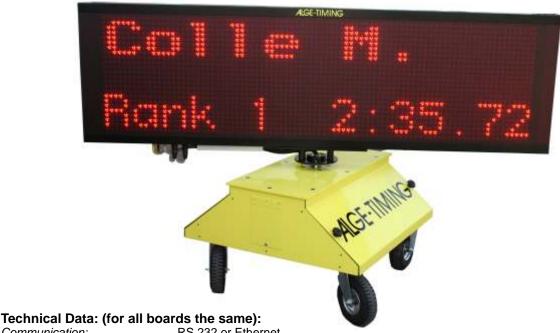

# INFIELD DISPLAY BOARD IFD-RTNM-P3-24x96

We can offer infield display boards in all sizes and variations. If you plan to use an infield display board, please notice that the biggest one is not always the best. If the board is to big it is not possible for spectators to see over it. At big events the infield display board can also disturbs the view of the TV.

### Infield Display Board IFD-RTNM-P3-24x96-ORS

- ? Full matrix single sided infield display board
- ? Electrically rotating,
- ? For outdoor use
- ? LED matrix area with 24 x 96 dots.
- ? Red LED, 21,6 mm pixel pitch, 3 LED per dot
- ? Consisting of two parts (cart and display board)

Communication: RS 232 or Ethernet Active display area: 2073.6 x 523.2 mm

Display Board Measurements: 2150 x 600 x 120 mm (length, height, depth)
Total Dimensions: 2150 x 1600 x 850 mm (length, height, depth))