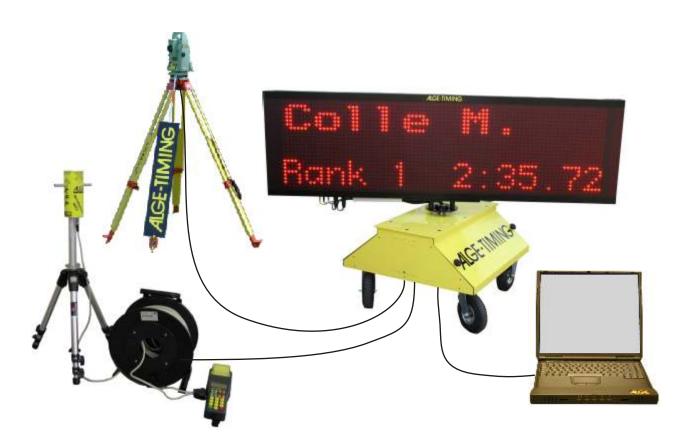

Power Supply: 100 240 VAC, 50 60 Hz

ALGE-TIMING GmbH&Co Rotkreuzstrasse 39 A-6890 Lustenau Tel: +43-5577-85966-4 office@alge-timing.com www.alge-timing.com

To use the infield display board you need of course also the software, PC-network and other external devices like distance measuring device or anemometer. ALGE can offer a complete integrated system.