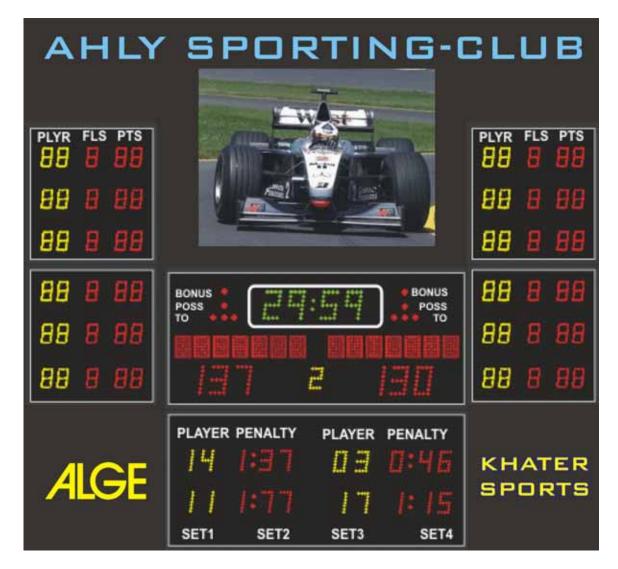

### Integrated Score Board S-L625T2:

Digit: Running Time: 99:59 min. (up or down), 300 mm, green

Score: 0 to 199 for each team, 300 mm, red

Period: 1 to 9, 200 mm, yellow
Player Number: 0 to 99, 200 mm, yellow
Player Penalty: 0 to 99, 200 mm, red
Fouls: 0 to 9, 200 mm, red
Player Points: 0 to 99, 200 mm, red
O to 99, 200 mm, red

Team Text Field: 2 x 7 Alphanumeric Characters, 200 mm

**LED:** Super bright LED numerals which last ever 100.000 hours

in continual use