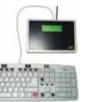

#### Terminal:

Operation terminal consisting of a controller with big LCD-Display (4 x 20 characters) to simulate the score board and PC-keyboard with special keys for easy operation.