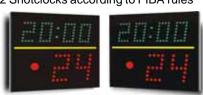

# **D-Multisporvideo-MV1**



Universal Multisport Board for Indoor Arenas of the highest level - Score Board with integrated Videowall. Overal Measurements: e.g. 5600 x 5200 - other configurations on request

#### **Integrated Video-Wall:**

Dimensions: 3,072 x 2,304 mm

Pixel-Pitch: 12 mm
Led/Pixel: 1R, 1G, 1B
Resolution: 256 x 192 Pixel
Luminosity: 2.500 cd/m²
Viewing Anglel: 140° (50%)
Color: 16,7 Millions

Displays: Text, Graphic, Animation, Video Software: Standardsoftware for Text, Graphics,

Animationen (Advertising-Software)

Power: maximum 15kW

## Shotclocks:

2 Shotclocks according to FIBA rules



### Integrated Score Board S-L625T2:

Digit: Running Time: 99:59 min. (up or down), 300 mm, green

Score: 0 to 199 for each team, 300 mm, red

Period: 1 to 9, 200 mm, yellow
Player Number: 0 to 99, 200 mm, yellow
Player Penalty: 0 to 99, 200 mm, red
Fouls: 0 to 9, 200 mm, red
Player Points: 0 to 99, 200 mm, red
O to 99, 200 mm, red

Team Text Field: 2 x 7 Alphanumeric Characters, 200 mm

**LED:** Super bright LED numerals which last ever 100.000 hours

in continual use

#### Terminal:

Operation terminal consisting of a controller with big LCD-Display (4 x 20 characters) to simulate the score board and PC-keyboard with special keys for easy operation.