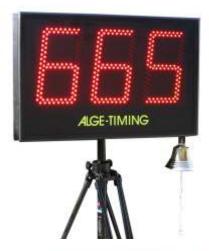

## Lap Counter D-LC

ALGE can offer a wide range of electronic Lap Counters with a figure height of 15 or 25 cm and two or three figures. It can be with one face, two faces or three faces. The unit is complete with integrated power pack (built-in battery and charger), tripod, external push button, and if required with a bell.

Certain Models: Bell

| Model                    | Figure    | Reading  | Amount   | Amount   | Bell |
|--------------------------|-----------|----------|----------|----------|------|
|                          | height    | distance | of digit | of faces |      |
| D-LC2-15-1               | 150 mm    | 70 m     | 2        | 1        | no   |
| D-LC2-15-2               | 150 mm    | 70 m     | 2        | 2        | no   |
| D-LC2-15-3               | 150 mm    | 70 m     | 2        | 3        | no   |
| D-LC2-25-1               | 250 mm    | 120 m    | 2        | 1        | no   |
| D-LC2-25-2               | 250 mm    | 120 m    | 2        | 2        | no   |
| D-LC2-25-3               | 250 mm    | 120 m    | 2        | 3        | no   |
| D-LC3-15-1               | 150 mm    | 70 m     | 2        | 1        | no   |
| D-LC3-15-1               | 150 mm    | 70 m     | 2        | 2        | no   |
| D-LC3-15-2<br>D-LC3-15-3 | 150 mm    | 70 m     | 2        | 3        | no   |
| D-LC3-15-3<br>D-LC3-25-1 | 250 mm    | 120 m    | 2        | 1        | no   |
| D-LC3-25-1               | 250 mm    | 120 m    | 2        | 2        | no   |
| D-LC3-25-2               | 250 mm    | 120 m    | 2        | 3        | no   |
| D-LC3-23-3               | 230 11111 | 120111   |          | 3        | 110  |
| D-LCB2-15-1              | 150 mm    | 70 m     | 3        | 1        | yes  |
| D-LCB2-15-2              | 150 mm    | 70 m     | 3        | 2        | yes  |
| D-LCB2-15-3              | 150 mm    | 70 m     | 3        | 3        | yes  |
| D-LCB2-25-1              | 250 mm    | 120 m    | 3        | 1        | yes  |
| D-LCB2-25-2              | 250 mm    | 120 m    | 3        | 2        | yes  |
| D-LCB2-25-3              | 250 mm    | 120 m    | 3        | 3        | yes  |
|                          |           |          |          |          |      |
| D-LCB3-15-1              | 150 mm    | 70 m     | 3        | 1        | yes  |
| D-LCB3-15-2              | 150 mm    | 70 m     | 3        | 2        | yes  |
| D-LCB3-15-3              | 150 mm    | 70 m     | 3        | 3        | yes  |
| D-LCB3-25-1              | 250 mm    | 120 m    | 3        | 1        | yes  |
| D-LCB3-25-2              | 250 mm    | 120 m    | 3        | 2        | yes  |
| D-LCB3-25-3              | 250 mm    | 120 m    | 3        | 3        | yes  |