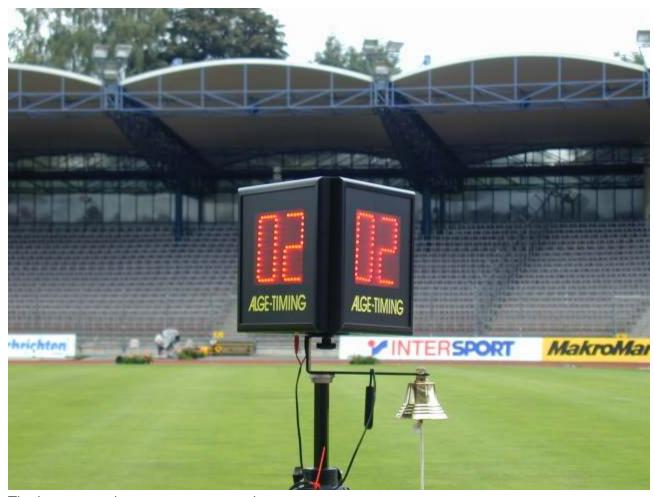

## Lap Counter D-LC

ALGE can offer a wide range of electronic Lap Counters with a figure height of 15 or 25 cm and two or three figures. It can be with one face, two faces or three faces. The unit is complete with integrated power pack (built-in battery and charger), tripod, external push button, and if required with a bell.

Certain Models: Bell

| Model                    | Figure    | Reading  | Amount   | Amount   | Bell |
|--------------------------|-----------|----------|----------|----------|------|
|                          | height    | distance | of digit | of faces |      |
| D-LC2-15-1               | 150 mm    | 70 m     | 2        | 1        | no   |
| D-LC2-15-2               | 150 mm    | 70 m     | 2        | 2        | no   |
| D-LC2-15-3               | 150 mm    | 70 m     | 2        | 3        | no   |
| D-LC2-25-1               | 250 mm    | 120 m    | 2        | 1        | no   |
| D-LC2-25-2               | 250 mm    | 120 m    | 2        | 2        | no   |
| D-LC2-25-3               | 250 mm    | 120 m    | 2        | 3        | no   |
| D-LC3-15-1               | 150 mm    | 70 m     | 2        | 1        | no   |
| D-LC3-15-1               | 150 mm    | 70 m     | 2        | 2        | no   |
| D-LC3-15-2<br>D-LC3-15-3 | 150 mm    | 70 m     | 2        | 3        | no   |
| D-LC3-15-3<br>D-LC3-25-1 | 250 mm    | 120 m    | 2        | 1        | no   |
| D-LC3-25-1               | 250 mm    | 120 m    | 2        | 2        | no   |
| D-LC3-25-2               | 250 mm    | 120 m    | 2        | 3        | no   |
| D-LC3-23-3               | 230 11111 | 120111   |          | 3        | 110  |
| D-LCB2-15-1              | 150 mm    | 70 m     | 3        | 1        | yes  |
| D-LCB2-15-2              | 150 mm    | 70 m     | 3        | 2        | yes  |
| D-LCB2-15-3              | 150 mm    | 70 m     | 3        | 3        | yes  |
| D-LCB2-25-1              | 250 mm    | 120 m    | 3        | 1        | yes  |
| D-LCB2-25-2              | 250 mm    | 120 m    | 3        | 2        | yes  |
| D-LCB2-25-3              | 250 mm    | 120 m    | 3        | 3        | yes  |
|                          |           |          |          |          |      |
| D-LCB3-15-1              | 150 mm    | 70 m     | 3        | 1        | yes  |
| D-LCB3-15-2              | 150 mm    | 70 m     | 3        | 2        | yes  |
| D-LCB3-15-3              | 150 mm    | 70 m     | 3        | 3        | yes  |
| D-LCB3-25-1              | 250 mm    | 120 m    | 3        | 1        | yes  |
| D-LCB3-25-2              | 250 mm    | 120 m    | 3        | 2        | yes  |
| D-LCB3-25-3              | 250 mm    | 120 m    | 3        | 3        | yes  |