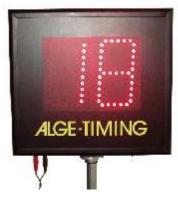

## Lap Counter D-LC

ALGE can offer a wide range of electronic Lap Counters with a figure height of 15 or 25 cm and two or three figures. It can be with one face, two faces or three faces. The unit is complete with integrated power pack (built-in battery and charger), tripod, external push button, and if required with a bell.

Certain Models: Bell

| Model                    | Figure    | Reading  | Amount   | Amount   | Bell |
|--------------------------|-----------|----------|----------|----------|------|
|                          | height    | distance | of digit | of faces |      |
| D-LC2-15-1               | 150 mm    | 70 m     | 2        | 1        | no   |
| D-LC2-15-2               | 150 mm    | 70 m     | 2        | 2        | no   |
| D-LC2-15-3               | 150 mm    | 70 m     | 2        | 3        | no   |
| D-LC2-25-1               | 250 mm    | 120 m    | 2        | 1        | no   |
| D-LC2-25-2               | 250 mm    | 120 m    | 2        | 2        | no   |
| D-LC2-25-3               | 250 mm    | 120 m    | 2        | 3        | no   |
| D-LC3-15-1               | 150 mm    | 70 m     | 2        | 1        | no   |
| D-LC3-15-1               | 150 mm    | 70 m     | 2        | 2        | no   |
| D-LC3-15-2<br>D-LC3-15-3 | 150 mm    | 70 m     | 2        | 3        | no   |
| D-LC3-15-3<br>D-LC3-25-1 | 250 mm    | 120 m    | 2        | 1        | no   |
| D-LC3-25-1               | 250 mm    | 120 m    | 2        | 2        | no   |
| D-LC3-25-2               | 250 mm    | 120 m    | 2        | 3        | no   |
| D-LC3-23-3               | 230 11111 | 120111   |          | 3        | 110  |
| D-LCB2-15-1              | 150 mm    | 70 m     | 3        | 1        | yes  |
| D-LCB2-15-2              | 150 mm    | 70 m     | 3        | 2        | yes  |
| D-LCB2-15-3              | 150 mm    | 70 m     | 3        | 3        | yes  |
| D-LCB2-25-1              | 250 mm    | 120 m    | 3        | 1        | yes  |
| D-LCB2-25-2              | 250 mm    | 120 m    | 3        | 2        | yes  |
| D-LCB2-25-3              | 250 mm    | 120 m    | 3        | 3        | yes  |
|                          |           |          |          |          |      |
| D-LCB3-15-1              | 150 mm    | 70 m     | 3        | 1        | yes  |
| D-LCB3-15-2              | 150 mm    | 70 m     | 3        | 2        | yes  |
| D-LCB3-15-3              | 150 mm    | 70 m     | 3        | 3        | yes  |
| D-LCB3-25-1              | 250 mm    | 120 m    | 3        | 1        | yes  |
| D-LCB3-25-2              | 250 mm    | 120 m    | 3        | 2        | yes  |
| D-LCB3-25-3              | 250 mm    | 120 m    | 3        | 3        | yes  |