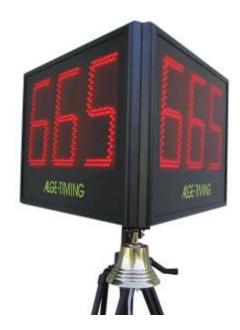

## Lap Counter D-LC

ALGE can offer a wide range of electronic Lap Counters with a figure height of 15 or 25 cm and two or three figures. It can be with one face, two faces or three faces. The unit is complete with integrated power pack (built-in battery and charger), tripod, external push button, and if required with a bell.

Certain Models: Bell

| Model                    | Figure    | Reading  | Amount   | Amount   | Bell |
|--------------------------|-----------|----------|----------|----------|------|
|                          | height    | distance | of digit | of faces |      |
| D-LC2-15-1               | 150 mm    | 70 m     | 2        | 1        | no   |
| D-LC2-15-2               | 150 mm    | 70 m     | 2        | 2        | no   |
| D-LC2-15-3               | 150 mm    | 70 m     | 2        | 3        | no   |
| D-LC2-25-1               | 250 mm    | 120 m    | 2        | 1        | no   |
| D-LC2-25-2               | 250 mm    | 120 m    | 2        | 2        | no   |
| D-LC2-25-3               | 250 mm    | 120 m    | 2        | 3        | no   |
| D-LC3-15-1               | 150 mm    | 70 m     | 2        | 1        | no   |
| D-LC3-15-1               | 150 mm    | 70 m     | 2        | 2        | no   |
| D-LC3-15-2<br>D-LC3-15-3 | 150 mm    | 70 m     | 2        | 3        | no   |
| D-LC3-15-3<br>D-LC3-25-1 | 250 mm    | 120 m    | 2        | 1        | no   |
| D-LC3-25-1               | 250 mm    | 120 m    | 2        | 2        | no   |
| D-LC3-25-2               | 250 mm    | 120 m    | 2        | 3        | no   |
| D-LC3-23-3               | 230 11111 | 120111   |          | 3        | 110  |
| D-LCB2-15-1              | 150 mm    | 70 m     | 3        | 1        | yes  |
| D-LCB2-15-2              | 150 mm    | 70 m     | 3        | 2        | yes  |
| D-LCB2-15-3              | 150 mm    | 70 m     | 3        | 3        | yes  |
| D-LCB2-25-1              | 250 mm    | 120 m    | 3        | 1        | yes  |
| D-LCB2-25-2              | 250 mm    | 120 m    | 3        | 2        | yes  |
| D-LCB2-25-3              | 250 mm    | 120 m    | 3        | 3        | yes  |
|                          |           |          |          |          |      |
| D-LCB3-15-1              | 150 mm    | 70 m     | 3        | 1        | yes  |
| D-LCB3-15-2              | 150 mm    | 70 m     | 3        | 2        | yes  |
| D-LCB3-15-3              | 150 mm    | 70 m     | 3        | 3        | yes  |
| D-LCB3-25-1              | 250 mm    | 120 m    | 3        | 1        | yes  |
| D-LCB3-25-2              | 250 mm    | 120 m    | 3        | 2        | yes  |
| D-LCB3-25-3              | 250 mm    | 120 m    | 3        | 3        | yes  |